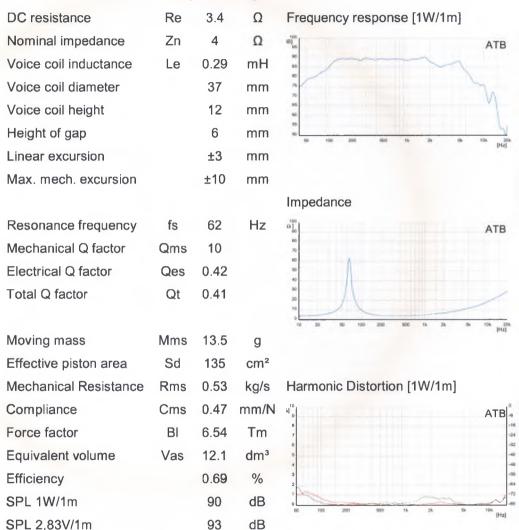

#### **SPECIFICATIONS**

| Woofer             | (inch)      | 6.5     |
|--------------------|-------------|---------|
| Impedance          | (Ohm)       | 4       |
| Nominal Power      | (Watt)      | 100     |
| Peak Power         | (Watt)      | 120     |
| Frequency Response | (Hz)        | 45 - 6k |
| Sensitivity        | (dB, 1W/1m) | 90      |
| Mounting Depth     | (mm)        | 67,4    |
| Outside Diameter   | (mm)        | 166     |
| Mounting Diameter  | (mm)        | 142     |

## **Speaker Specification**

Woofer drawing