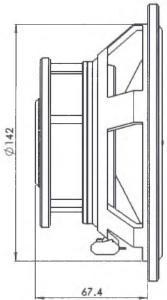

#### **SPECIFICATIONS**

| Woofer             | (inch)      | 6.5     |
|--------------------|-------------|---------|
| Impedance          | (Ohm)       | 4       |
| Nominal Power      | (Watt)      | 100     |
| Peak Power         | (Watt)      | 120     |
| Frequency Response | (Hz)        | 45 - 6k |
| Sensitivity        | (dB, 1W/1m) | 90      |
| Mounting Depth     | (mm)        | 67,4    |
| Outside Diameter   | (mm)        | 166     |
| Mounting Diameter  | (mm)        | 142     |

## **Speaker Specification**

Woofer drawing