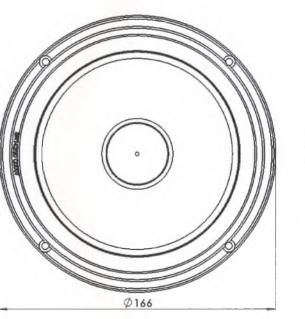

#### **SPECIFICATIONS**

| Woofer             | (inch)      | 6.5     |
|--------------------|-------------|---------|
| Impedance          | (Ohm)       | 4       |
| Nominal Power      | (Watt)      | 100     |
| Peak Power         | (Watt)      | 120     |
| Frequency Response | (Hz)        | 45 - 6k |
| Sensitivity        | (dB, 1W/1m) | 90      |
| Mounting Depth     | (mm)        | 67,4    |
| Outside Diameter   | (mm)        | 166     |
| Mounting Diameter  | (mm)        | 142     |

## **Speaker Specification**

Woofer drawing